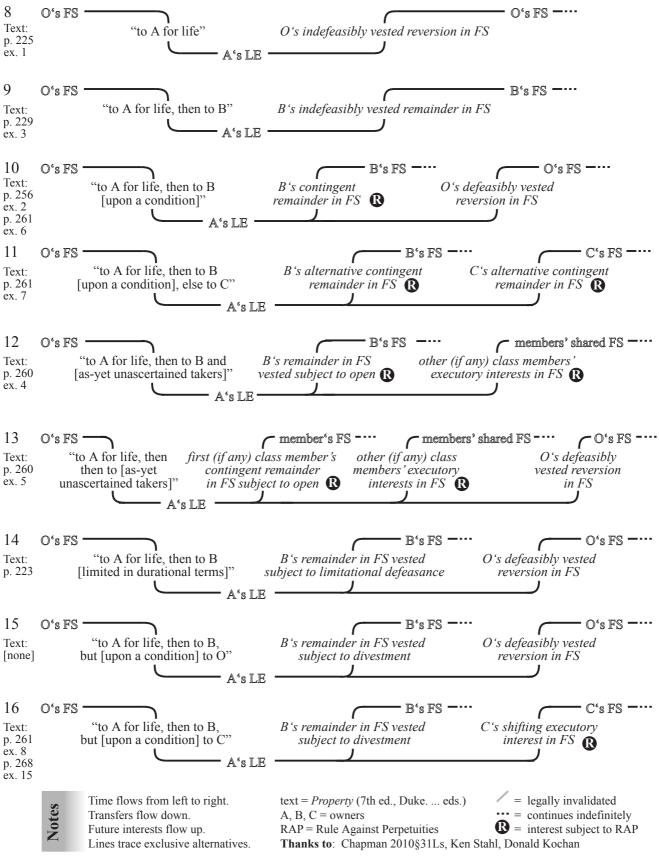

# Estates and Future Interests

## A Visual Guide to the Majority Rules of U.S. Property Law

#### **Transfers of Fee Simple Absolute ("FSA") Note:** transfers of lesser estates take similar form. "to A" in "to A" adverse taking "to A" with "to A"/ intestate "to A and "to A" Text: contra the heirs by undue restraint passim sale, gift, succession possession of A's bodv" RAP or will motive to A by A A on alienation A's FSA ----

### Fee Simple ("FS") Defeasible Estates

Note: lesser defeasible estates take similar form.



## Fee Simple ("FS") Estates Subject to Executory Limitations



#### Life Estates ("LE"s)