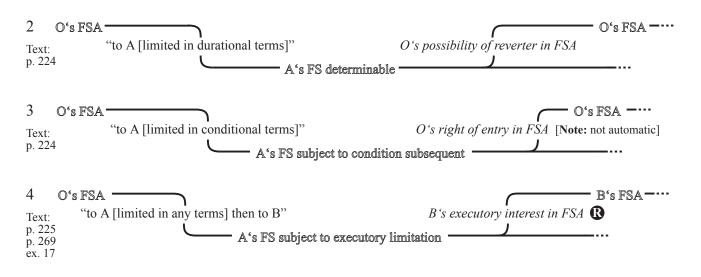

### Fee Simple ("FS") Defeasible Estates

Note: lesser defeasible estates take similar form.

## Fee Simple ("FS") Estates Subject to Executory Limitations