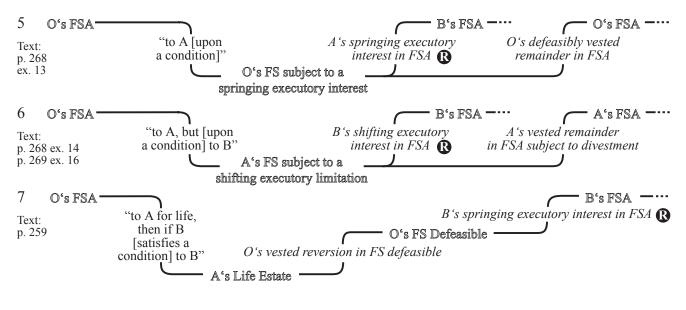

# Estates and Future Interests

## A Visual Guide to the Majority Rules of U.S. Property Law

#### **Transfers of Fee Simple Absolute ("FSA") Note:** transfers of lesser estates take similar form. "to A" in "to A" adverse taking "to A" with "to A"/ intestate "to A and "to A" Text: contra the heirs by undue restraint passim sale, gift, succession possession of A's bodv" RAP or will motive to A by A A on alienation A's FSA ----

### Fee Simple ("FS") Defeasible Estates

Note: lesser defeasible estates take similar form.



## Fee Simple ("FS") Estates Subject to Executory Limitations



#### Life Estates ("LE"s)